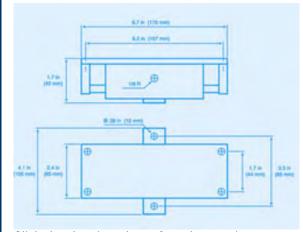

## **Specifications**

|                              | Model 250 |
|------------------------------|-----------|
| Air Pressure Range           | 35 - 80   |
| Air Consumption (CFM)        |           |
|                              | 0.7       |
| Feed Rate (feet per minute)  | 12 - 35   |
| Sound Level (db-A)           | 60        |
| Maximum Load (lbs)           | 25        |
| Maximum Weight of Tray (lbs) | 3         |
| Transporter Weight (lbs)     | 2         |