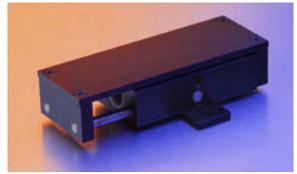

# **Model 250 Air Transporter**

For lighter loads, the Model 250 Air Transporter is designed to move 25 lbs of material. The 250 comes with a two year warranty, provides variable speed control (15-40 ft./min.) and is available from stock.

The Vibro Model 250 Air Transporter

Click the drawing above for a larger view

Global Distribution

FOSMO MASKIN AS Oslo, Norway

Site design & maintenance by